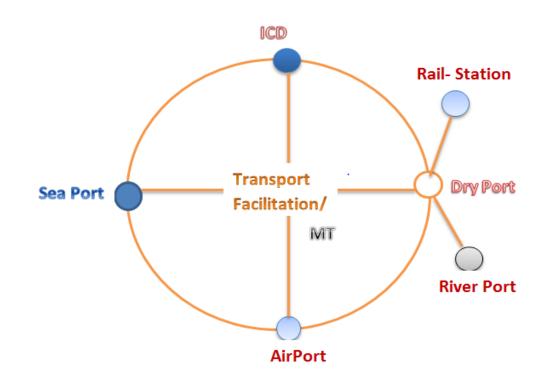

### Key Problems on Transport Services in Laos

- Empty return haulage
- Higher logistics cost
- Limited transport volume
- Limited business opportunities in small market
- Difficulty in re-investing due to financial limitations of transport and logistics companies
- Aged Fleet
- Lack of Transport and Logistics Hub/Dryport
- Inadequate resources for infrastructure investment and maintenance
- Lack of institutional operation mechanism/segmented section