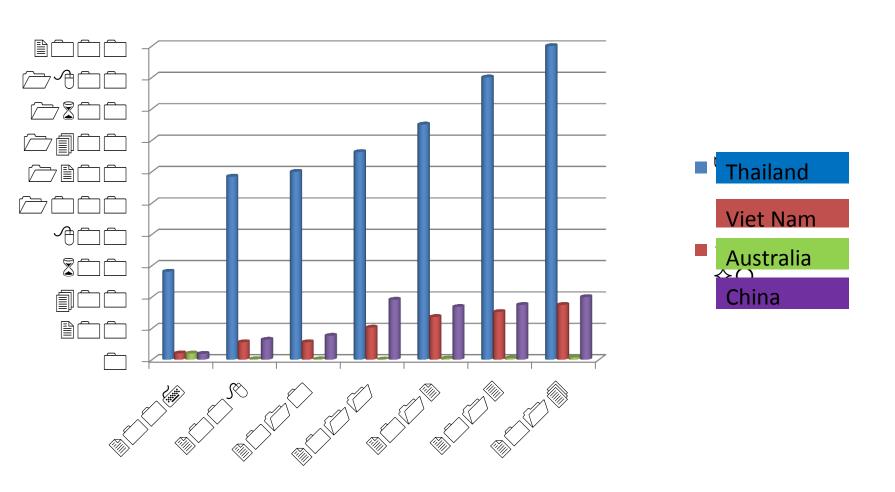

99/2.33                  | 2.12/2.16                        | 1.85/2.10                  | 2.48/2.80  |

Challenges of Transport Developments in LLDCs (Cont.)

- Institution and coordination Mechanism of Transport Services in LLDCs
- National Data Tools
- High Transportation Costs/ unimode(Road)
- Green Logistics/Freight

## III. Transport Connectivity Development of Landlocked Developing and Least Developed Countries in Asia/ASEAN

( Case: Lao PDR)

Lao PDR Least and Locked Developed Country in ASEAN and GMS.



□ Lao PDR is both landlocked developing and least develop country in ASEAN

### **III. Transport Connectivity Development of LLDC in ASEAN**

(Case: Lao PDR)

Trade Development



### **III. Transport Connectivity Development of LLDC in ASEAN**

(Case: Lao PDR)

### Import Value



### III. Transport Connectivity Development of LLDC in ASEAN

(Case: Lao PDR)

Challenges of Transport Services in Integration and Competition

LPI 2014 (Score 5= best): Comparison between Laos and its Transit Neighbor (Thailand) by Overall Score LPI Components

| Country                  | Customs | Infrastructure | International<br>shipments | Logistics<br>quality and<br>competence | Tracking and tracing | Timeliness |
|--------------------------|---------|----------------|----------------------------|----------------------------------------|----------------------|------------|
| Thailand<br>(Transit C.) | 3.2     | 3.4            | 3.3                        | 3.1                                    | 3.5                  | 4.0        |
| Lao PDR<br>(LLDC.)       | 2.4     | 2.2