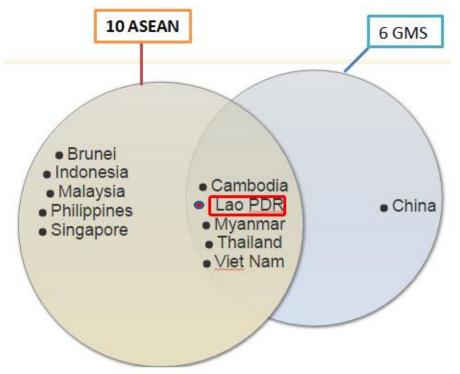

## III. Transport Connectivity Development of Landlocked Developing and Least Developed Countries in Asia/ASEAN

( Case: Lao PDR)

Lao PDR Least and Locked Developed Country in ASEAN and GMS.

□ Lao PDR is both landlocked developing and least develop country in ASEAN